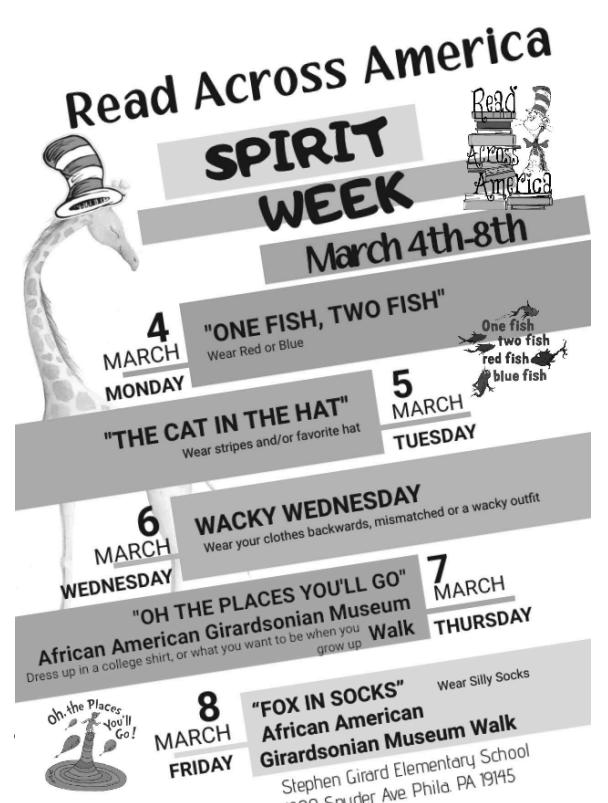

## March 2024

| Sunday                                      | Monday                                                                                     | Tuesday                                                                                                                       | Wednesday                                                                   | Thursday                                                                                                                                   | Friday                                                                                         | Saturday |
|---------------------------------------------|--------------------------------------------------------------------------------------------|-------------------------------------------------------------------------------------------------------------------------------|-----------------------------------------------------------------------------|--------------------------------------------------------------------------------------------------------------------------------------------|------------------------------------------------------------------------------------------------|----------|
|                                             | Read Across America Spirit Week!<br>March 4th-March 9th!<br>See Flyer on back of calendar! |                                                                                                                               |                                                                             |                                                                                                                                            | 1                                                                                              | 2        |
| Read<br>Across<br>America<br>Spirit<br>Week | 4 "One Fish Two Fish" Wear something Red or Blue                                           | The Cat in the Hat" Wear stripes and/or favorite hat  Philadelphia Orchestra Trip for String Students Kindergarden Open House | "Wacky Wednesday" Wear your clothes backward, mismatched, or a wacky outfit | 7 "Oh the Places You'll Go" Dress up in a college shirt, or what you want to be when you grow up African American Girardsonian Museum Walk | 8 11:45 AM Dismissal "Fox in Socks" Wear silly socks African American Girardsonian Museum Walk | 9        |
| Daylight Savings                            | 11 Ramadan Begins                                                                          | 12                                                                                                                            | 13                                                                          | Chi Dance Performance Rm. 208 10:50 AM-11:30 AM                                                                                            | 15                                                                                             | 16       |
| 17                                          | Dance Exchange Performance 6:00 PM Mandell Theater at Drexel University                    | 19                                                                                                                            | 20                                                                          | Guest Readers<br>from Zeta Phi<br>Beta 9:30                                                                                                | 22                                                                                             | 23       |
| 24                                          | SCHOOL<br>CLOSED<br>Spring Break                                                           | SCHOOL<br>CLOSED<br>Spring Break                                                                                              | SCHOOL<br>CLOSED<br>Spring Break                                            | SCHOOL<br>CLOSED<br>Spring Break                                                                                                           | SCHOOL<br>CLOSED<br>Spring Break                                                               | 30       |

1800 Snyder Ave. Phila. PA 19145

FRIDAY